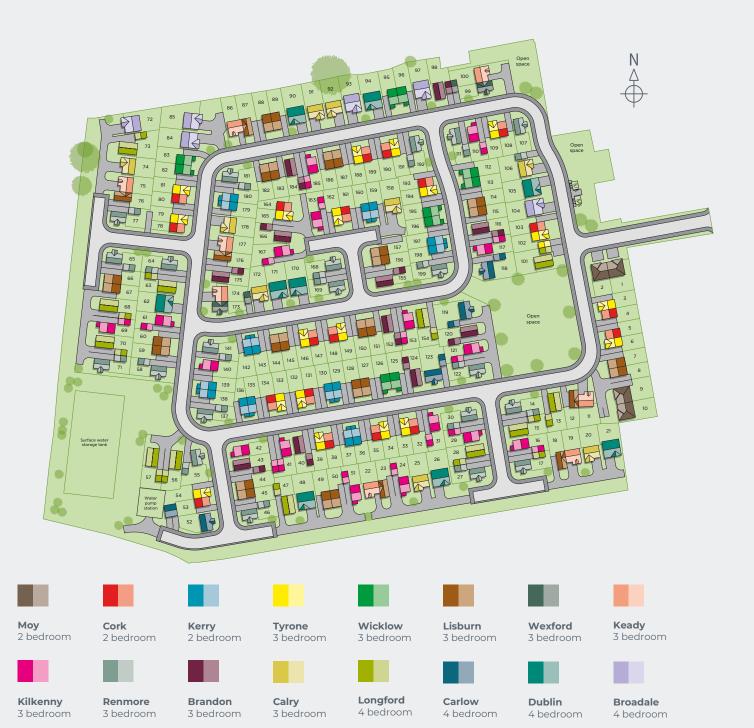

## Sands Reach

With a selection of 2, 3 and 4 bedroom homes and 2 bedroom bungalows, Sands Reach is a coastal haven, located less than a ten-minute walk from Withernsea's stunning beaches. One of the stunning Yorkshire East coastline's most popular resorts, Withernsea is the ideal location for those wishing to move near to the sea, providing a vast array of amenities and leisure activities for all ages.