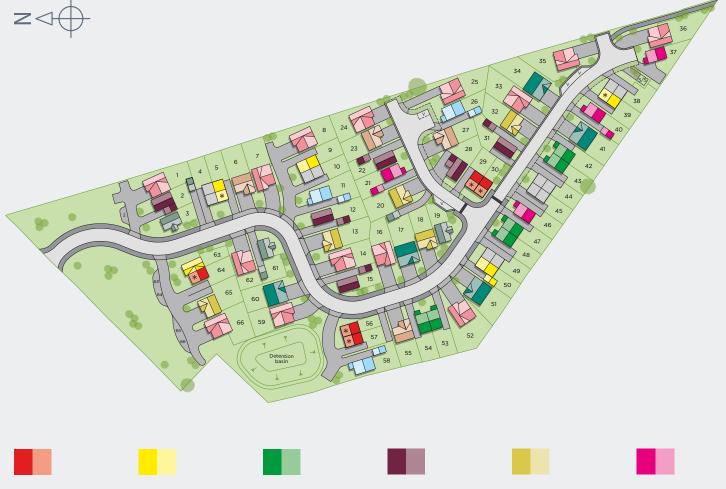

Maryport Station is just over two miles from the development, providing direct services to Carlisle and Barrow-in-Furness

2 bedroom

Limerick

3 bedroom

Affordable Discounted (conditions apply)

3 bedroom

3 bedroom

Wicklow 3 bedroom

3 bedroom

Brandon 3 bedroom

Dublin 4 bedroom

Calry 3 bedroom

Blessington 4 bedroom

Kilkenny 3 bedroom

Affordable Rent (conditions apply)